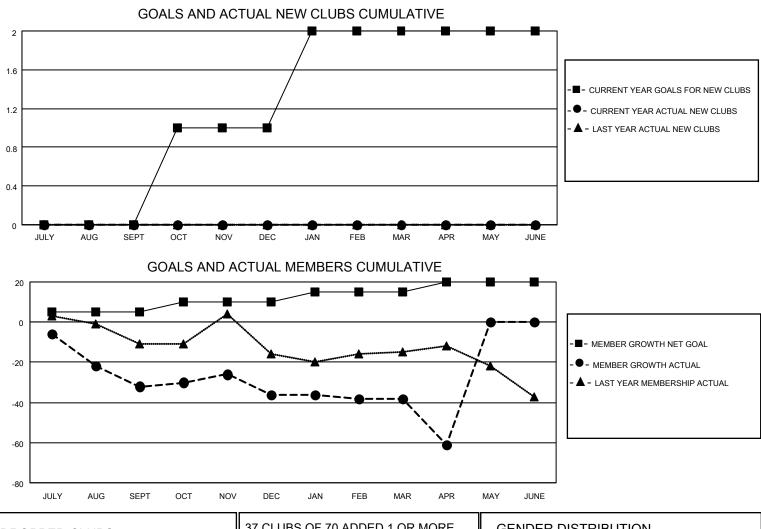

## LOCATION NOVA SCOTIA

District N 2

Results as of: 4/30/2021

| Clubs                 |               |           |               | Members               |                        |                         |                                                    |  |
|-----------------------|---------------|-----------|---------------|-----------------------|------------------------|-------------------------|----------------------------------------------------|--|
| RESULTS FOR 2020-2021 |               |           |               | RESULTS FOR 2020-2021 |                        |                         |                                                    |  |
| QUARTER               | NEW CLUB GOAL | NEW CLUBS | DROPPED CLUBS | QUARTER               | BER GROWTH NET<br>GOAL | MEMBER GROWTH<br>ACTUAL | DROPPED<br>MEMBERS ACTUAL<br>(including transfers) |  |
| JULY/AUG/SEPT         | 0             | 0         | 0             | JULY/AUG/SEPT         | 5                      | 11                      | 41                                                 |  |
| OCT/NOV/DEC           | 1             | 0         | 0             | OCT/NOV/DEC           | 5                      | 47                      | 46                                                 |  |
| JAN/FEB/MAR           | 1             | 0         | 0             | JAN/FEB/MAR           | 5                      | 40                      | 40                                                 |  |
| APR/MAY/JUNE          | 0             | 0         | 1             | APR/MAY/JUNE          | 5                      | 8                       | 30                                                 |  |